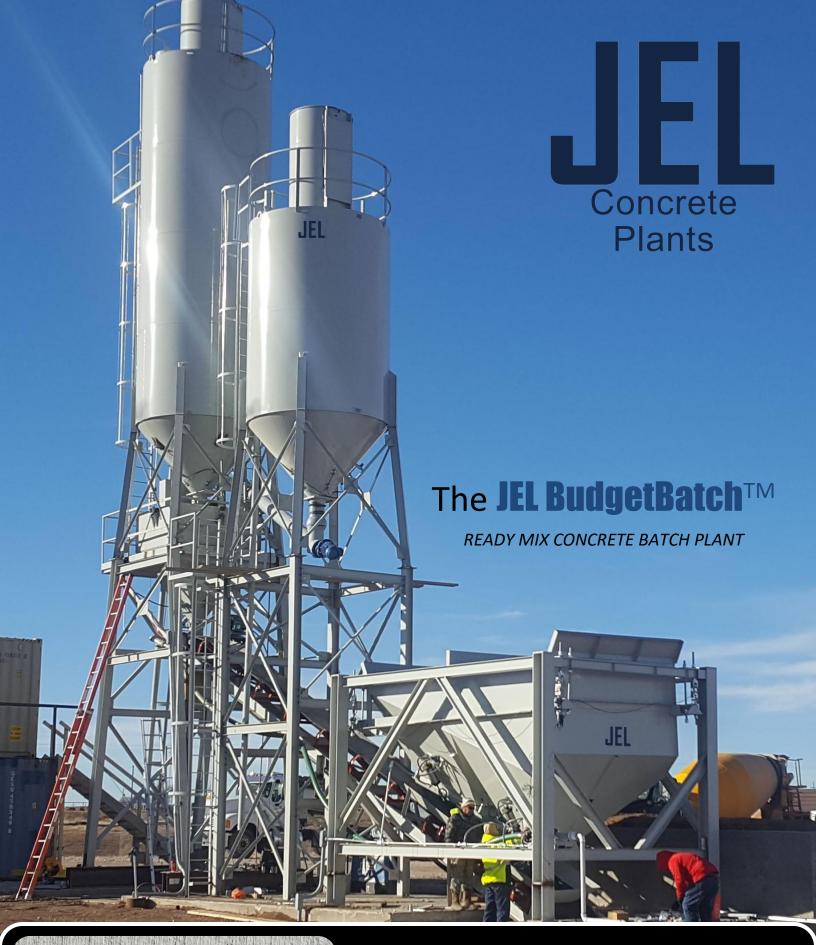

# **BudgetBatch<sup>™</sup>**

The BudgetBatch ready mix concrete batch plant is the perfect option for production needs up to 80 cubic yards per hour. It is the ideal start-up plant or satellite plant.

Packed with the latest innovations the BudgetBatch provides world-class production performance in a fully customizable system.

It is our most affordable concrete plant with no compromise to high-quality or features and equipment.